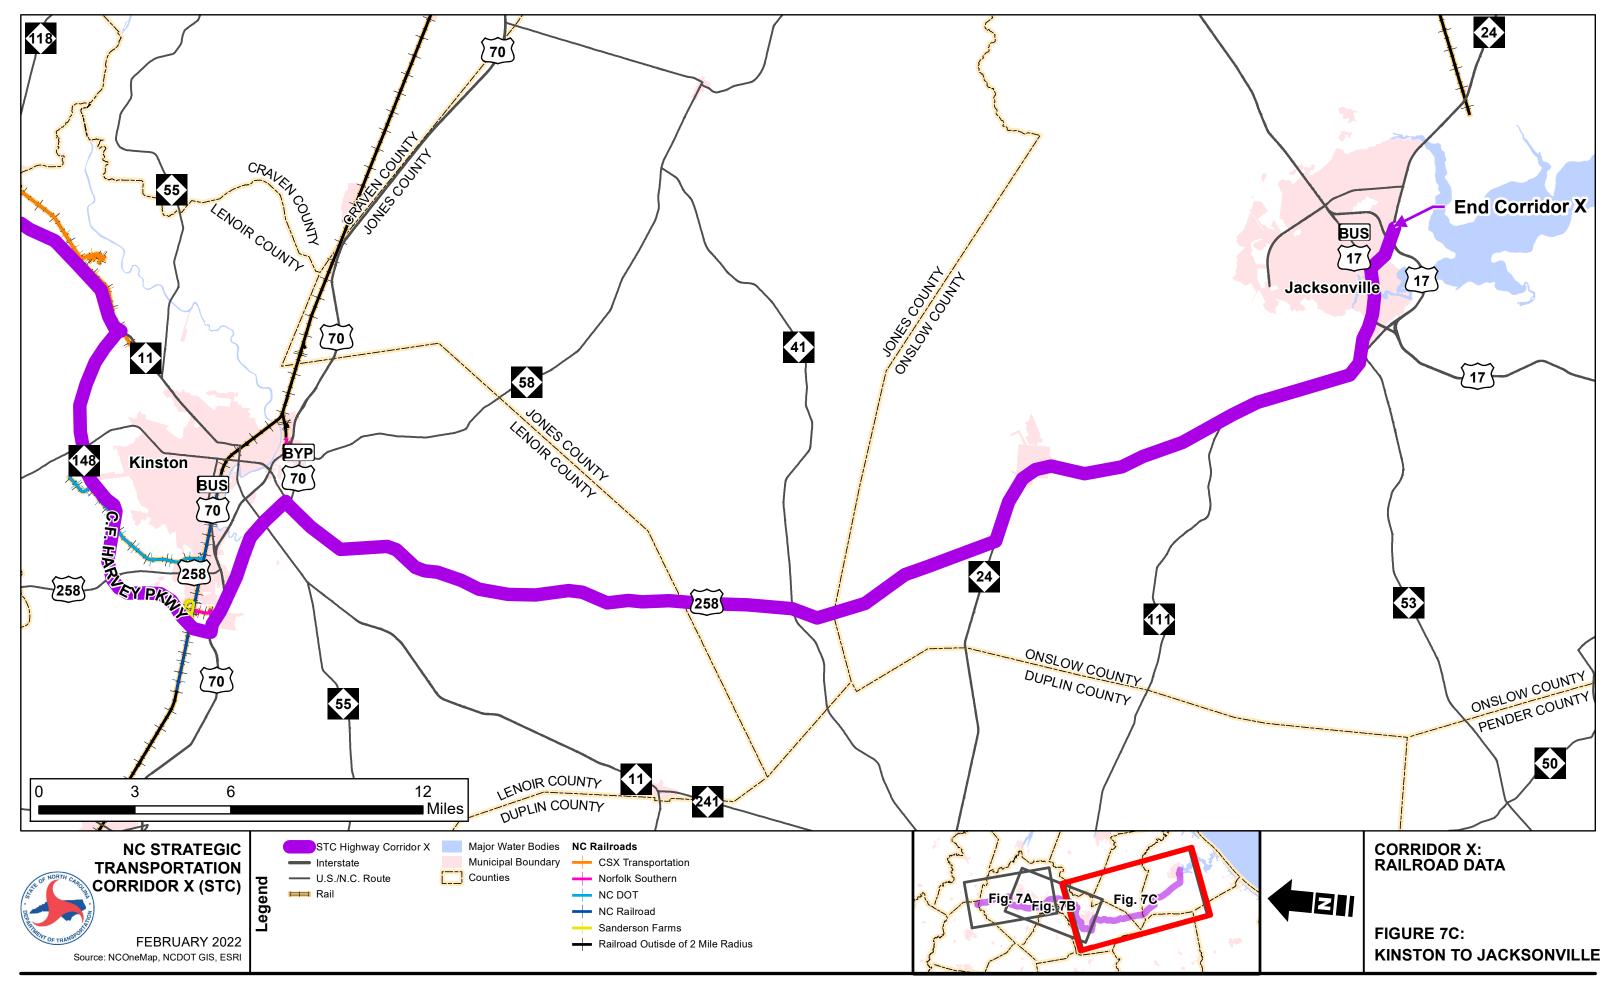

Table A-3. Railroad Data – Corridor X

| Map ID | Operator                               | Owner                                       | Track<br>Status |
|--------|----------------------------------------|---------------------------------------------|-----------------|
| 1      | Carolina Coastal Railway               | Norfolk Southern                            | Active          |
| 2      | CSX Transportation                     | CSX Transportation                          | Active          |
| 3      | CSX Transportation                     | CSX Transportation                          | Active          |
| 4      | Kinston & Snow Hill Railroad Co., Inc. | North Carolina Department of Transportation | Active          |
| 5      | Norfolk Southern                       | Norfolk Southern                            | Active          |
| 6      | Norfolk Southern                       | North Carolina Railroad Company             | Active          |
| 7      | Norfolk Southern                       | Sanderson Farms                             | Active          |

Only railroads within 2 mile radius of corridor shown. Operator and Owner can be found in Appendix A of the Transportation Facilities Tech Memo.