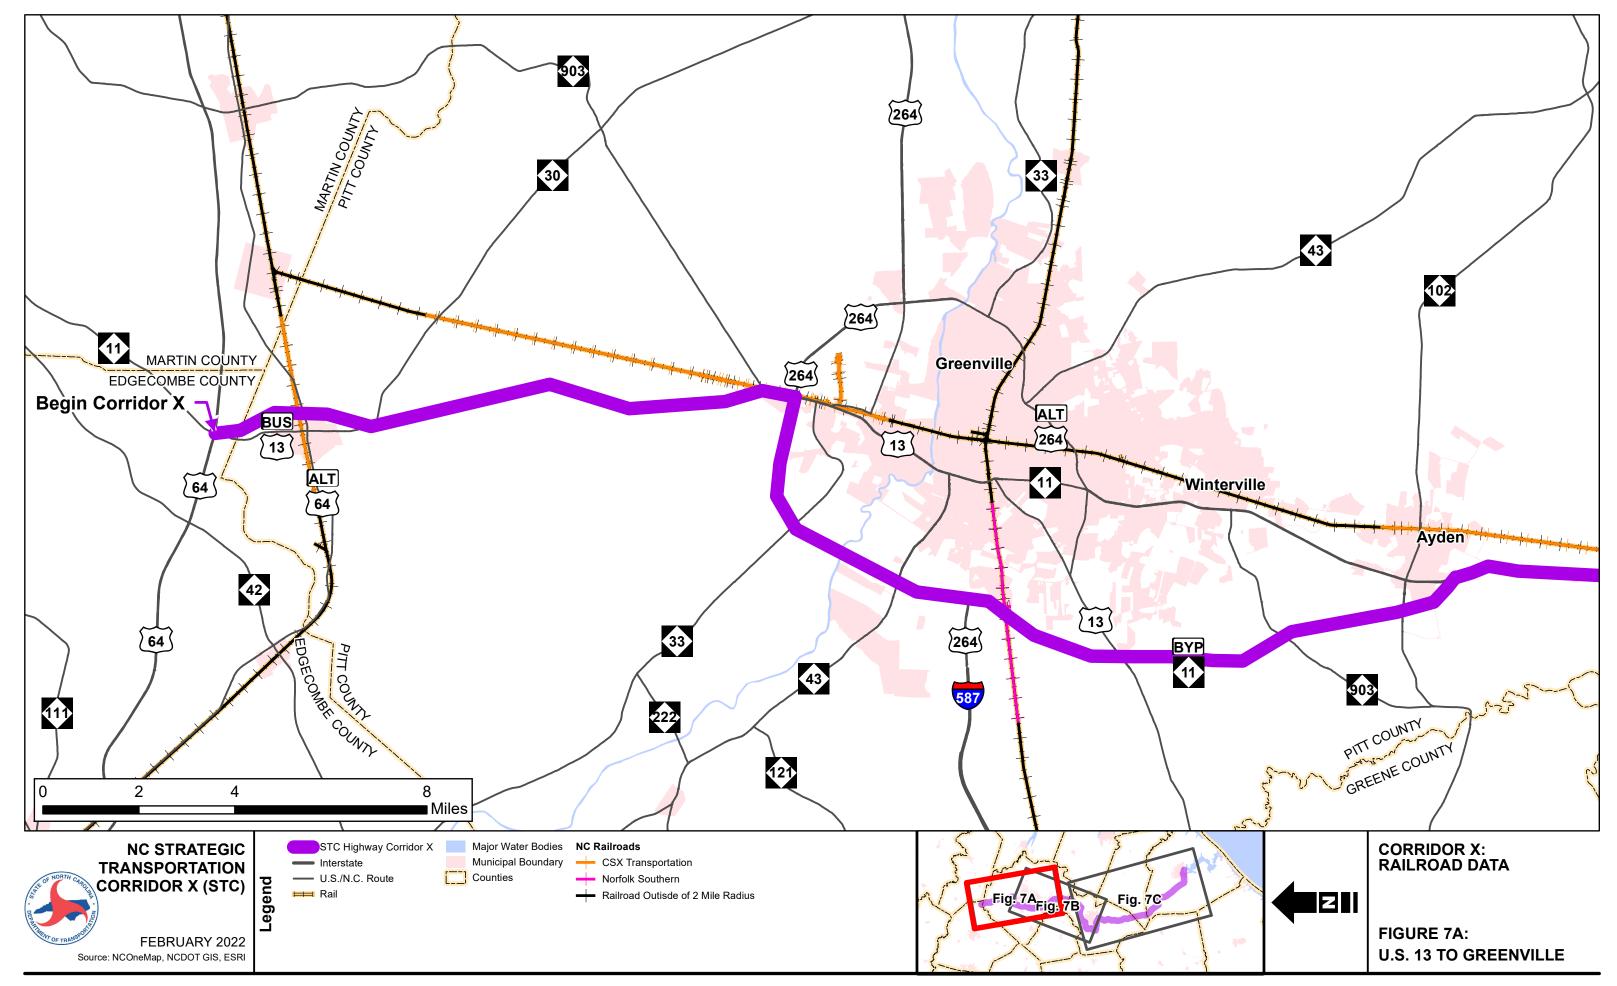

Table A-3. Railroad Data – Corridor X

| Map ID | Operator                               | Owner                                       | Track<br>Status |
|--------|----------------------------------------|---------------------------------------------|-----------------|
| 1      | Carolina Coastal Railway               | Norfolk Southern                            | Active          |
| 2      | CSX Transportation                     | CSX Transportation                          | Active          |
| 3      | CSX Transportation                     | CSX Transportation                          | Active          |
| 4      | Kinston & Snow Hill Railroad Co., Inc. | North Carolina Department of Transportation | Active          |
| 5      | Norfolk Southern                       | Norfolk Southern                            | Active          |
| 6      | Norfolk Southern                       | North Carolina Railroad Company             | Active          |
| 7      | Norfolk Southern                       | Sanderson Farms                             | Active          |

Only railroads within 2 mile radius of corridor shown. Operator and Owner can be found in Appendix A of the Transportation Facilities Tech Memo.