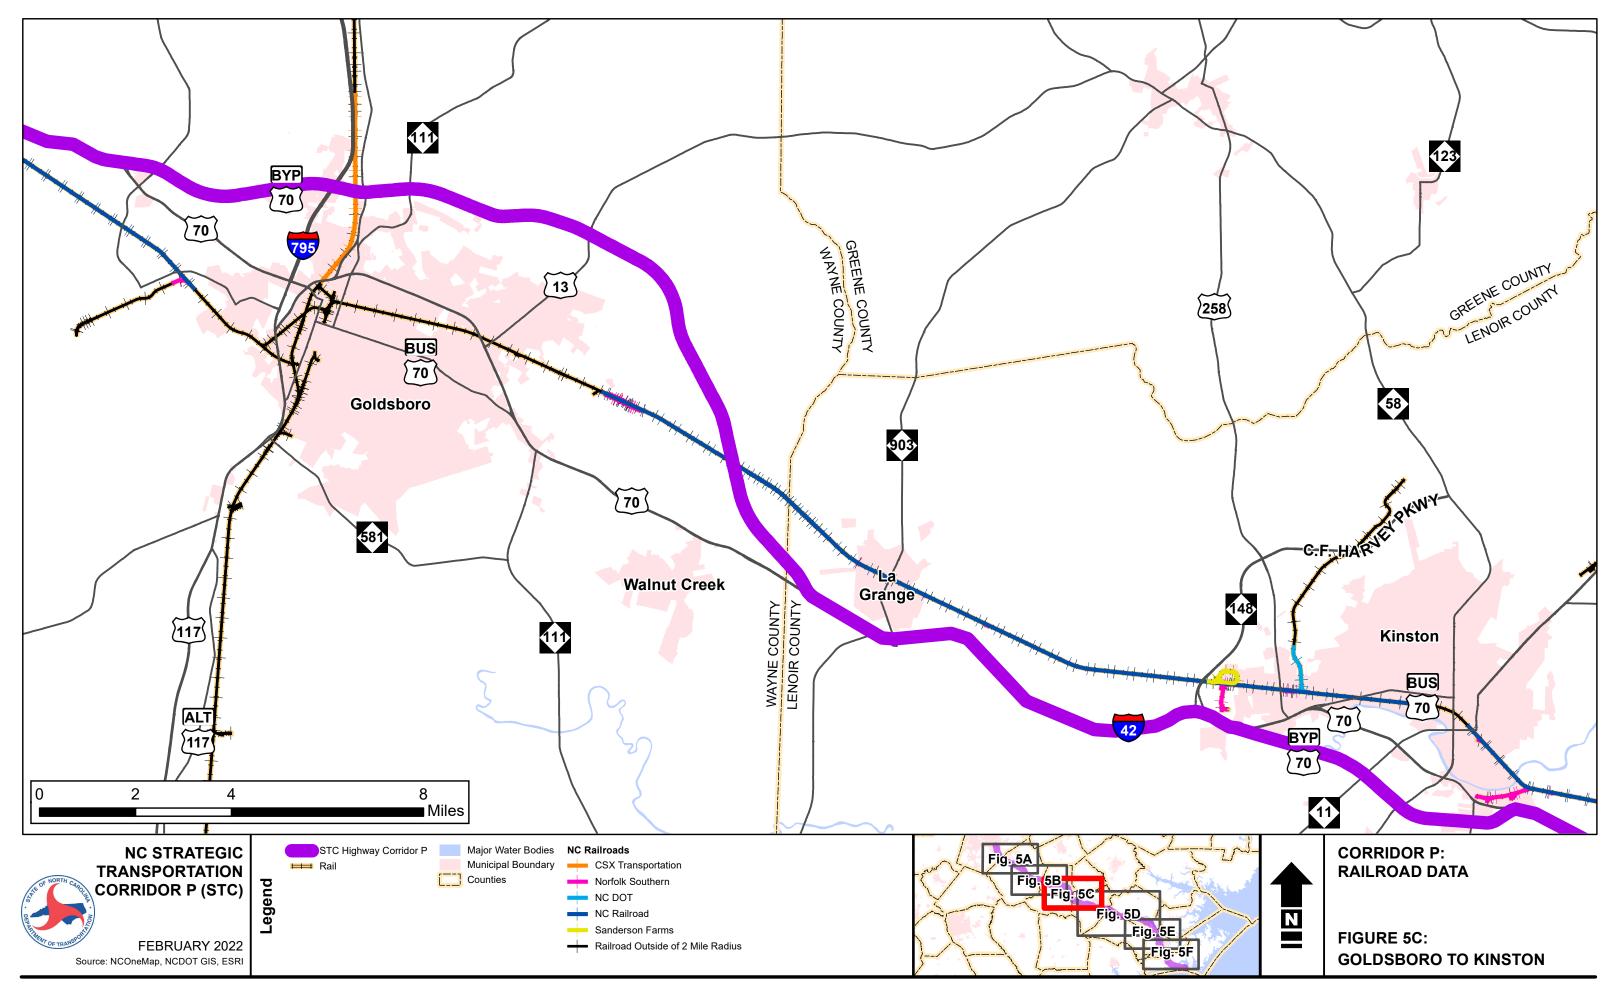

## **Railroad Data**

This appendix presents ownership and track status of railroads that are within a 2-mile buffer of Corridors P, S, and X of the North Carolina Strategic Transportation Corridors (STC). The following data is collected using the NCDOT Rail Division data.

Table A-1. Railroad Data - Corridor P

| Map ID | Operator                             | Owner                                       | Track<br>Status |
|--------|--------------------------------------|---------------------------------------------|-----------------|
| 1      | Carolina Coastal Railway             | North Carolina Department of Transportation | Active          |
| 2      | Carolina Coastal Railway             | North Carolina State Port                   | Active          |
| 3      | Norfolk Southern                     | Camp Lejeune Railroad Company               | Active          |
| 4      | CSX Transportation                   | CSX Transportation                          | Active          |
| 5      | CSX Transportation                   | CSX Transportation                          | Active          |
| 6      | CSX Transportation                   | CSX Transportation                          | Active          |
| 7      | Kinston & Snow Hill Railroad Co. Inc | North Carolina Department of Transportation | Active          |
| 8      | Norfolk Southern                     | CSX Transportation                          | Active          |
| 9      | Norfolk Southern                     | Norfolk Southern                            | Active          |
| 10     | Norfolk Southern                     | Norfolk Southern                            | Inactive        |
| 11     | Norfolk Southern                     | Norfolk Southern                            | Active          |
| 12     | Norfolk Southern                     | Norfolk Southern                            | Active          |
| 13     | Norfolk Southern                     | Norfolk Southern                            | Active          |
| 14     | Norfolk Southern                     | North Carolina Railroad Company             | Active          |
| 15     | Norfolk Southern                     | North Carolina Railroad Company             | Active          |
| 16     | Norfolk Southern                     | North Carolina Railroad Company             | Active          |
| 17     | Norfolk Southern                     | Sanderson Farms                             | Active          |

Only railroads within 2 mile radius of corridor shown. Operator and Owner can be found in Appendix A of the Transportation Facilities Tech Memo.