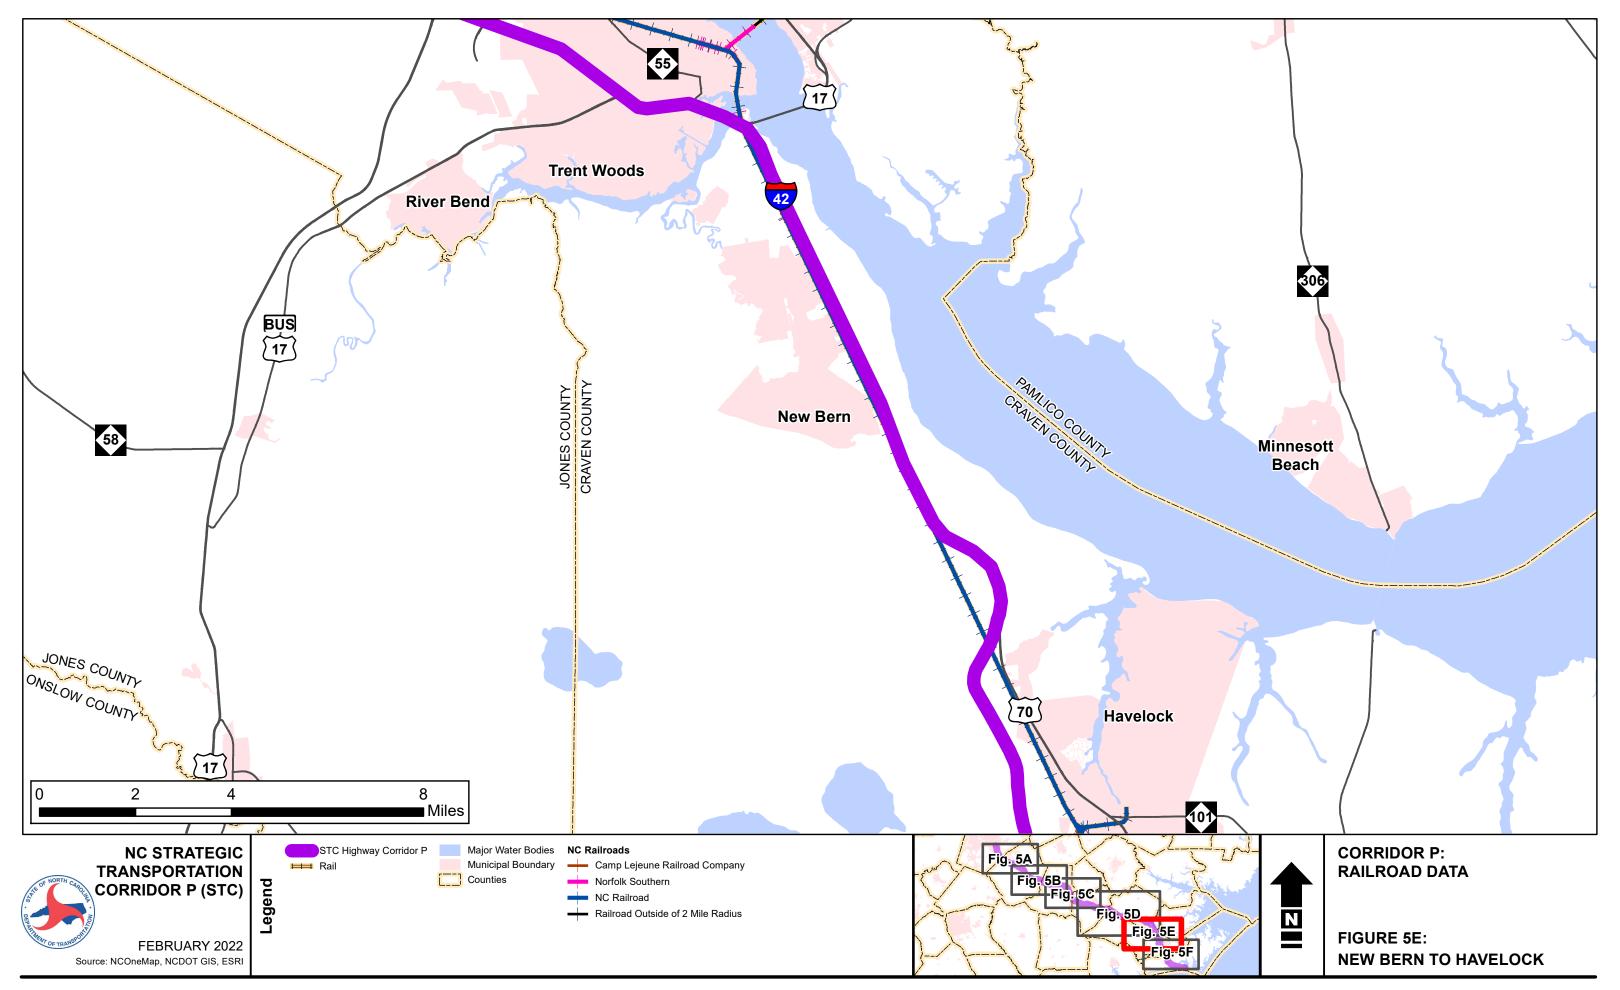

## **Railroad Data**

This appendix presents ownership and track status of railroads that are within a 2-mile buffer of Corridors P, S, and X of the North Carolina Strategic Transportation Corridors (STC). The following data is collected using the NCDOT Rail Division data.

Table A-1. Railroad Data - Corridor P

| Map ID | Operator                             | Owner                                       | Track<br>Status |
|--------|--------------------------------------|---------------------------------------------|-----------------|
| 1      | Carolina Coastal Railway             | North Carolina Department of Transportation | Active          |
| 2      | Carolina Coastal Railway             | North Carolina State Port                   | Active          |
| 3      | Norfolk Southern                     | Camp Lejeune Railroad Company               | Active          |
| 4      | CSX Transportation                   | CSX Transportation                          | Active          |
| 5      | CSX Transportation                   | CSX Transportation                          | Active          |
| 6      | CSX Transportation                   | CSX Transportation                          | Active          |
| 7      | Kinston & Snow Hill Railroad Co. Inc | North Carolina Department of Transportation | Active          |
| 8      | Norfolk Southern                     | CSX Transportation                          | Active          |
| 9      | Norfolk Southern                     | Norfolk Southern                            | Active          |
| 10     | Norfolk Southern                     | Norfolk Southern                            | Inactive        |
| 11     | Norfolk Southern                     | Norfolk Southern                            | Active          |
| 12     | Norfolk Southern                     | Norfolk Southern                            | Active          |
| 13     | Norfolk Southern                     | Norfolk Southern                            | Active          |
| 14     | Norfolk Southern                     | North Carolina Railroad Company             | Active          |
| 15     | Norfolk Southern                     | North Carolina Railroad Company             | Active          |
| 16     | Norfolk Southern                     | North Carolina Railroad Company             | Active          |
| 17     | Norfolk Southern                     | Sanderson Farms                             | Active          |

Only railroads within 2 mile radius of corridor shown. Operator and Owner can be found in Appendix A of the Transportation Facilities Tech Memo.