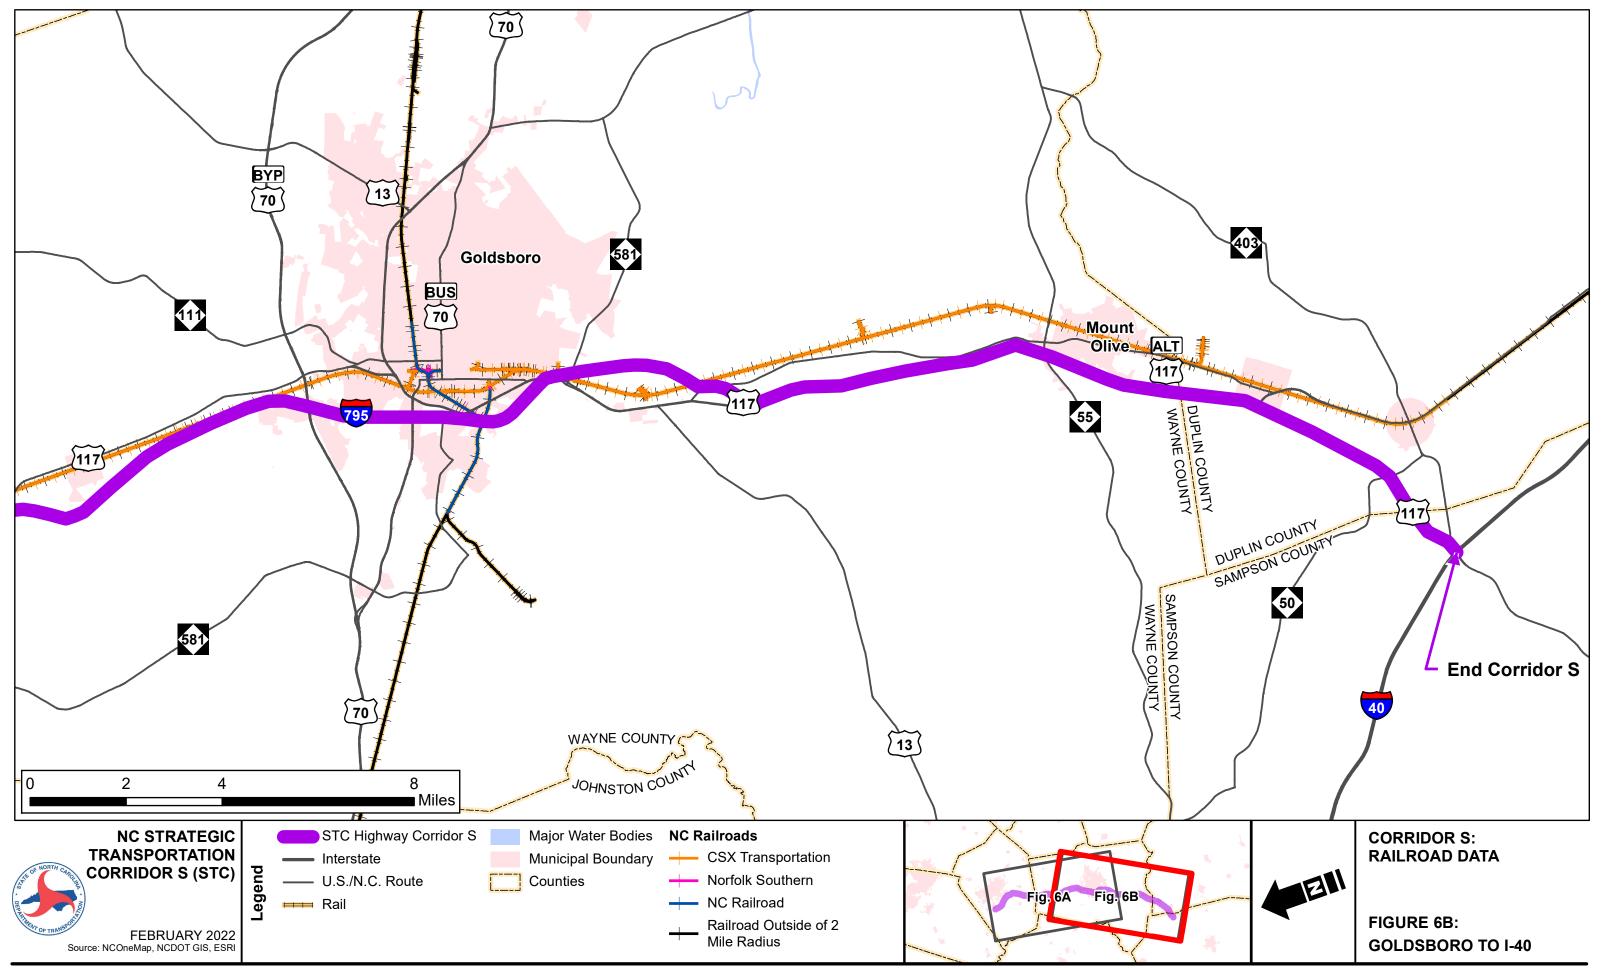

## **Railroad Data**

This appendix presents ownership and track status of railroads that are within a 2-mile buffer of Corridors P, S, and X of the North Carolina Strategic Transportation Corridors (STC). The following data is collected using the NCDOT Rail Division data.

Table A-2. Railroad Data - Corridor S

| Map ID | Operator                 | Owner                           | Track<br>Status |
|--------|--------------------------|---------------------------------|-----------------|
| 1      | Carolina Coastal Railway | Norfolk Southern                | Active          |
| 2      | CSX Transportation       | CSX Transportation              | Active          |
| 3      | CSX Transportation       | CSX Transportation              | Active          |
| 4      | CSX Transportation       | CSX Transportation              | Active          |
| 5      | Norfolk Southern         | Norfolk Southern                | Active          |
| 6      | Norfolk Southern         | Norfolk Southern                | Active          |
| 7      | Norfolk Southern         | North Carolina Railroad Company | Active          |
| 8      | Norfolk Southern         | North Carolina Railroad Company | Active          |

Only railroads within 2 mile radius of corridor shown. Operator and Owner can be found in Appendix A of the Transportation Facilities Tech Memo.