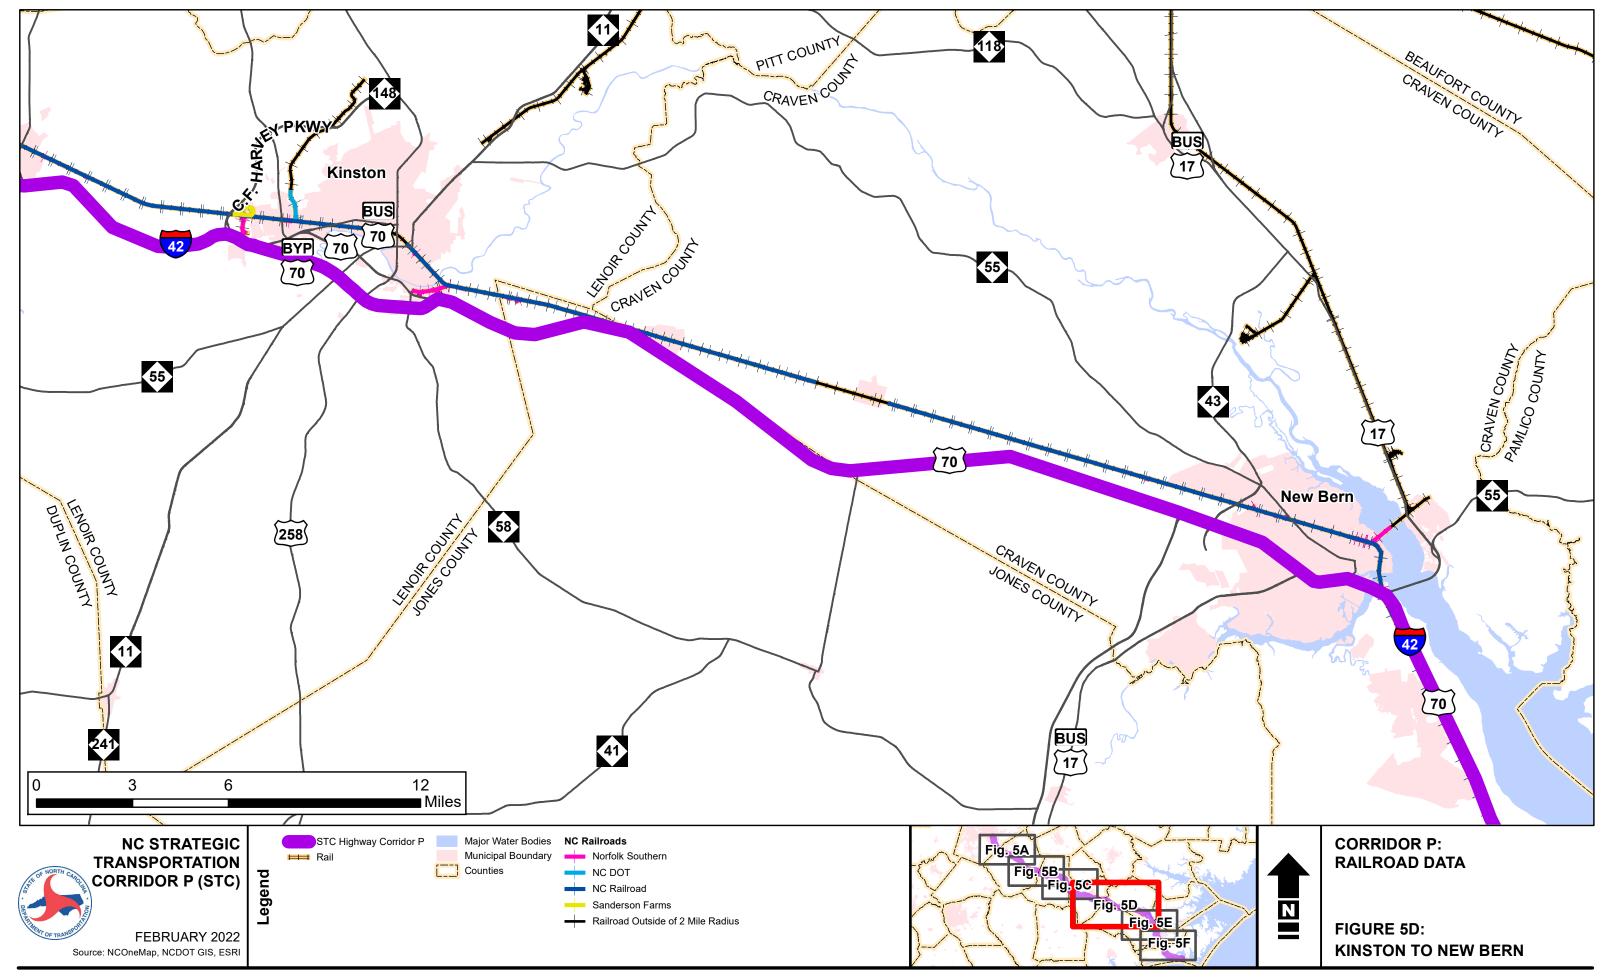

## **Railroad Data**

This appendix presents ownership and track status of railroads that are within a 2-mile buffer of Corridors P, S, and X of the North Carolina Strategic Transportation Corridors (STC). The following data is collected using the NCDOT Rail Division data.

Table A-1. Railroad Data - Corridor P

| Map ID | Operator                             | Owner                                       | Track<br>Status |
|--------|--------------------------------------|---------------------------------------------|-----------------|
| 1      | Carolina Coastal Railway             | North Carolina Department of Transportation | Active          |
| 2      | Carolina Coastal Railway             | North Carolina State Port                   | Active          |
| 3      | Norfolk Southern                     | Camp Lejeune Railroad Company               | Active          |
| 4      | CSX Transportation                   | CSX Transportation                          | Active          |
| 5      | CSX Transportation                   | CSX Transportation                          | Active          |
| 6      | CSX Transportation                   | CSX Transportation                          | Active          |
| 7      | Kinston & Snow Hill Railroad Co. Inc | North Carolina Department of Transportation | Active          |
| 8      | Norfolk Southern                     | CSX Transportation                          | Active          |
| 9      | Norfolk Southern                     | Norfolk Southern                            | Active          |
| 10     | Norfolk Southern                     | Norfolk Southern                            | Inactive        |
| 11     | Norfolk Southern                     | Norfolk Southern                            | Active          |
| 12     | Norfolk Southern                     | Norfolk Southern                            | Active          |
| 13     | Norfolk Southern                     | Norfolk Southern                            | Active          |
| 14     | Norfolk Southern                     | North Carolina Railroad Company             | Active          |
| 15     | Norfolk Southern                     | North Carolina Railroad Company             | Active          |
| 16     | Norfolk Southern                     | North Carolina Railroad Company             | Active          |
| 17     | Norfolk Southern                     | Sanderson Farms                             | Active          |

Only railroads within 2 mile radius of corridor shown. Operator and Owner can be found in Appendix A of the Transportation Facilities Tech Memo.