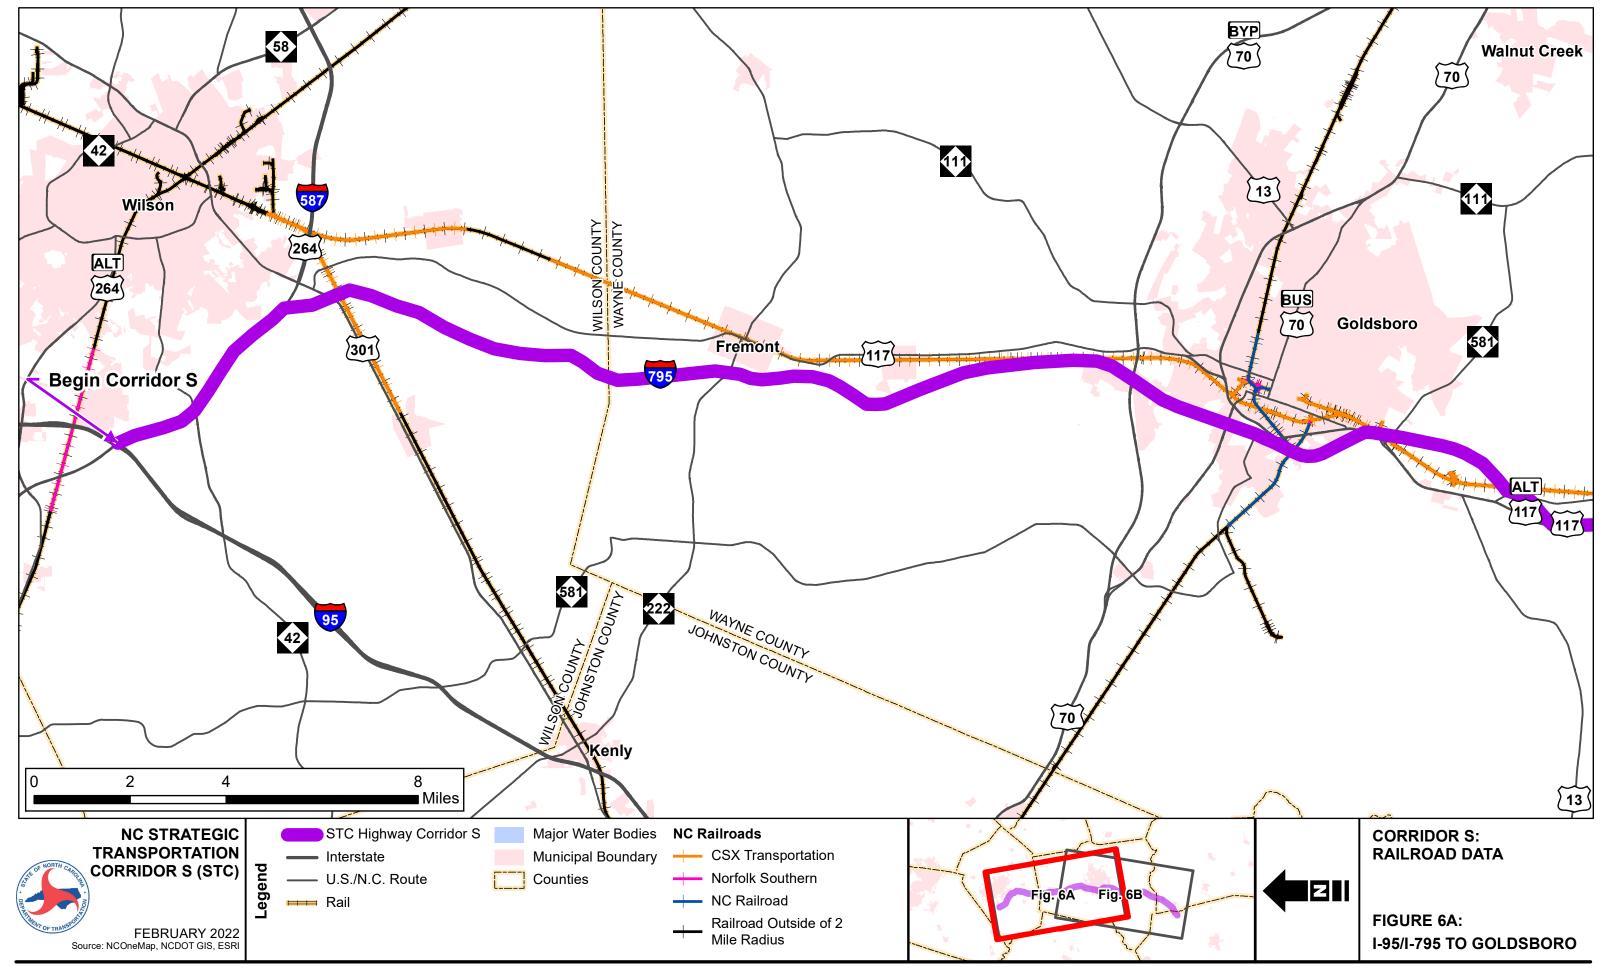

## **Railroad Data**

This appendix presents ownership and track status of railroads that are within a 2-mile buffer of Corridors P, S, and X of the North Carolina Strategic Transportation Corridors (STC). The following data is collected using the NCDOT Rail Division data.

Table A-2. Railroad Data - Corridor S

| Map ID | Operator                 | Owner                           | Track<br>Status |
|--------|--------------------------|---------------------------------|-----------------|
| 1      | Carolina Coastal Railway | Norfolk Southern                | Active          |
| 2      | CSX Transportation       | CSX Transportation              | Active          |
| 3      | CSX Transportation       | CSX Transportation              | Active          |
| 4      | CSX Transportation       | CSX Transportation              | Active          |
| 5      | Norfolk Southern         | Norfolk Southern                | Active          |
| 6      | Norfolk Southern         | Norfolk Southern                | Active          |
| 7      | Norfolk Southern         | North Carolina Railroad Company | Active          |
| 8      | Norfolk Southern         | North Carolina Railroad Company | Active          |

Only railroads within 2 mile radius of corridor shown. Operator and Owner can be found in Appendix A of the Transportation Facilities Tech Memo.