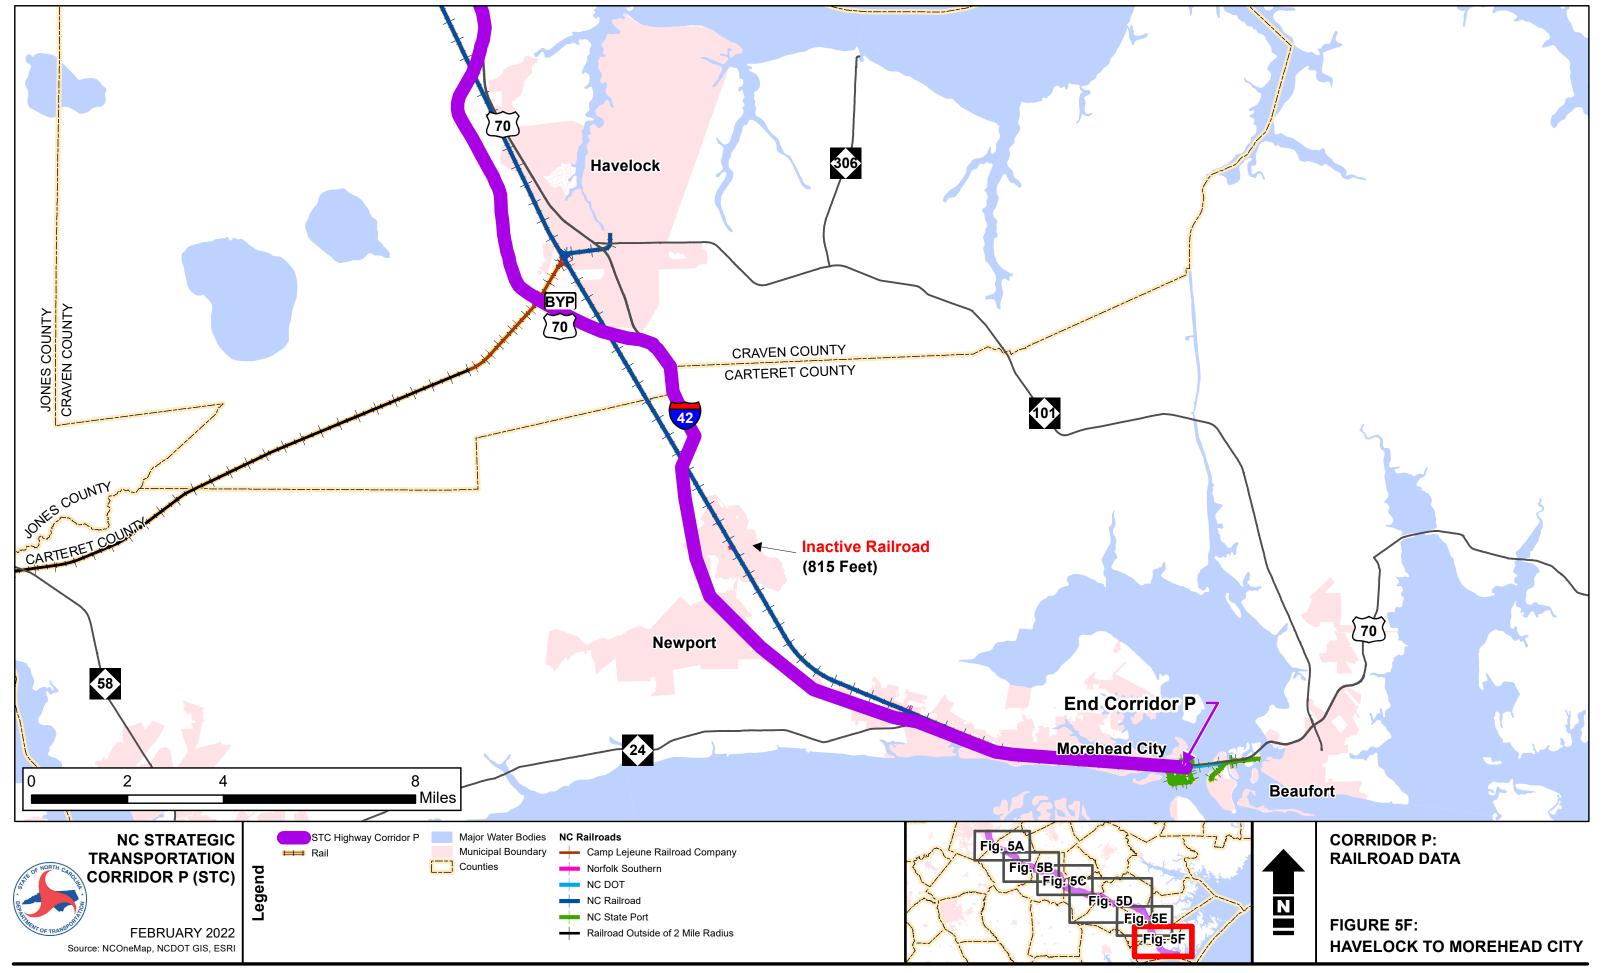

## **Railroad Data**

This appendix presents ownership and track status of railroads that are within a 2-mile buffer of Corridors P, S, and X of the North Carolina Strategic Transportation Corridors (STC). The following data is collected using the NCDOT Rail Division data.

Table A-1. Railroad Data - Corridor P

| Map ID | Operator                             | Owner                                       | Track<br>Status |
|--------|--------------------------------------|---------------------------------------------|-----------------|
| 1      | Carolina Coastal Railway             | North Carolina Department of Transportation | Active          |
| 2      | Carolina Coastal Railway             | North Carolina State Port                   | Active          |
| 3      | Norfolk Southern                     | Camp Lejeune Railroad Company               | Active          |
| 4      | CSX Transportation                   | CSX Transportation                          | Active          |
| 5      | CSX Transportation                   | CSX Transportation                          | Active          |
| 6      | CSX Transportation                   | CSX Transportation                          | Active          |
| 7      | Kinston & Snow Hill Railroad Co. Inc | North Carolina Department of Transportation | Active          |
| 8      | Norfolk Southern                     | CSX Transportation                          | Active          |
| 9      | Norfolk Southern                     | Norfolk Southern                            | Active          |
| 10     | Norfolk Southern                     | Norfolk Southern                            | Inactive        |
| 11     | Norfolk Southern                     | Norfolk Southern                            | Active          |
| 12     | Norfolk Southern                     | Norfolk Southern                            | Active          |
| 13     | Norfolk Southern                     | Norfolk Southern                            | Active          |
| 14     | Norfolk Southern                     | North Carolina Railroad Company             | Active          |
| 15     | Norfolk Southern                     | North Carolina Railroad Company             | Active          |
| 16     | Norfolk Southern                     | North Carolina Railroad Company             | Active          |
| 17     | Norfolk Southern                     | Sanderson Farms                             | Active          |

Only railroads within 2 mile radius of corridor shown. Operator and Owner can be found in Appendix A of the Transportation Facilities Tech Memo.