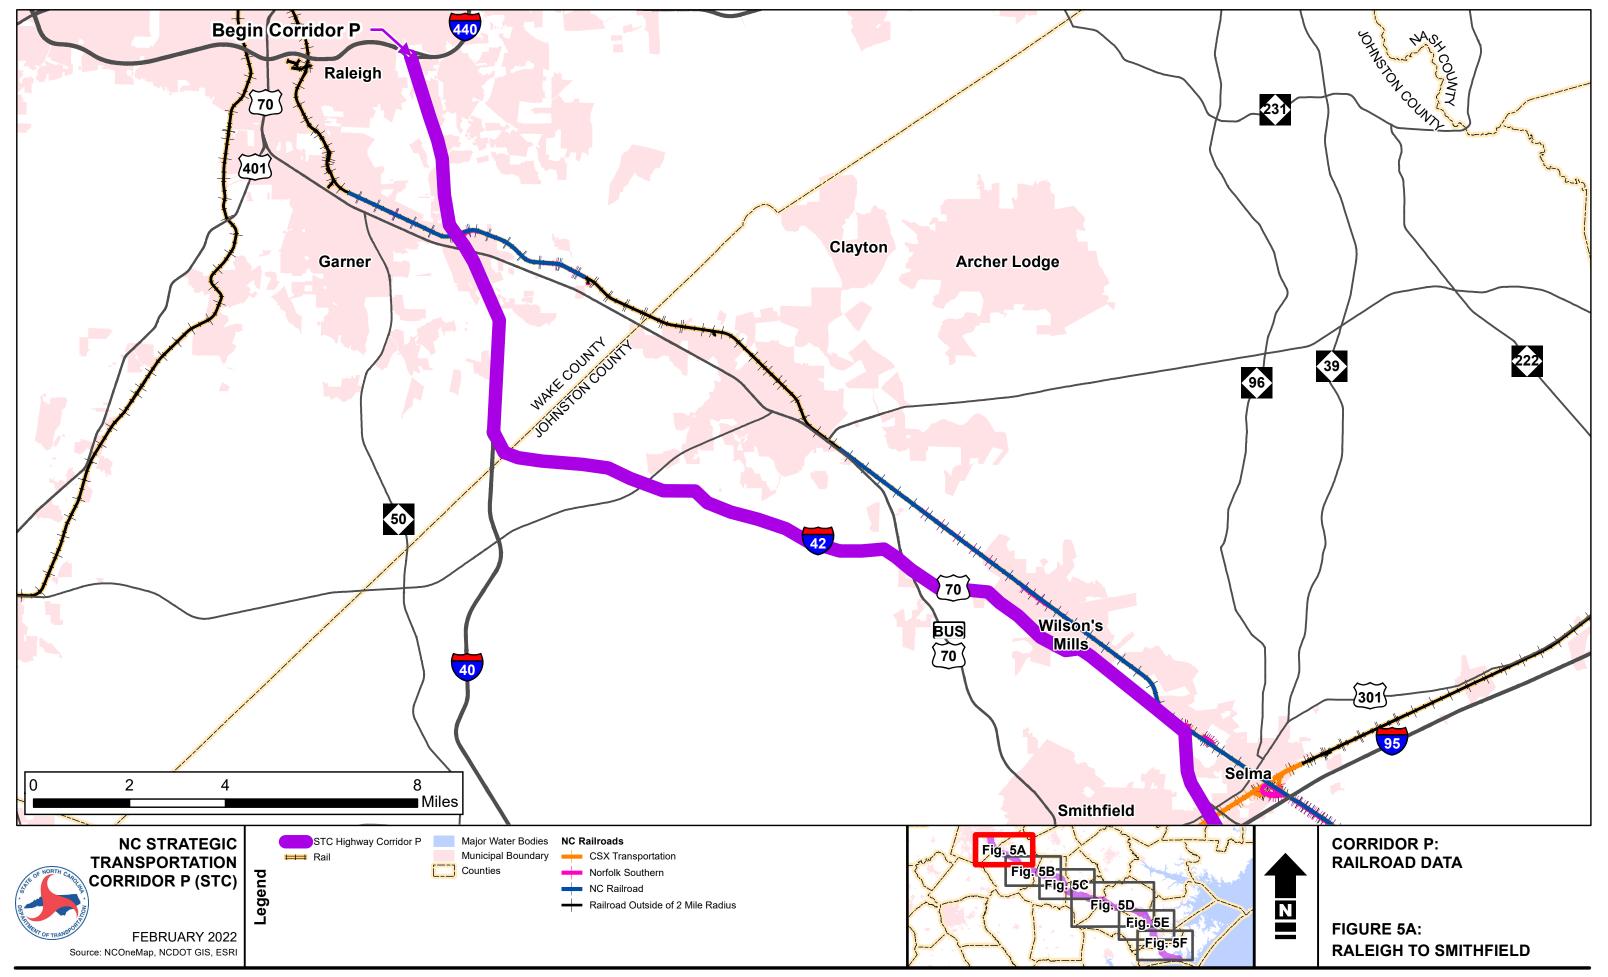

## **Railroad Data**

This appendix presents ownership and track status of railroads that are within a 2-mile buffer of Corridors P, S, and X of the North Carolina Strategic Transportation Corridors (STC). The following data is collected using the NCDOT Rail Division data.

Table A-1. Railroad Data - Corridor P

| Map ID | Operator                             | Owner                                       | Track<br>Status |
|--------|--------------------------------------|---------------------------------------------|-----------------|
| 1      | Carolina Coastal Railway             | North Carolina Department of Transportation | Active          |
| 2      | Carolina Coastal Railway             | North Carolina State Port                   | Active          |
| 3      | Norfolk Southern                     | Camp Lejeune Railroad Company               | Active          |
| 4      | CSX Transportation                   | CSX Transportation                          | Active          |
| 5      | CSX Transportation                   | CSX Transportation                          | Active          |
| 6      | CSX Transportation                   | CSX Transportation                          | Active          |
| 7      | Kinston & Snow Hill Railroad Co. Inc | North Carolina Department of Transportation | Active          |
| 8      | Norfolk Southern                     | CSX Transportation                          | Active          |
| 9      | Norfolk Southern                     | Norfolk Southern                            | Active          |
| 10     | Norfolk Southern                     | Norfolk Southern                            | Inactive        |
| 11     | Norfolk Southern                     | Norfolk Southern                            | Active          |
| 12     | Norfolk Southern                     | Norfolk Southern                            | Active          |
| 13     | Norfolk Southern                     | Norfolk Southern                            | Active          |
| 14     | Norfolk Southern                     | North Carolina Railroad Company             | Active          |
| 15     | Norfolk Southern                     | North Carolina Railroad Company             | Active          |
| 16     | Norfolk Southern                     | North Carolina Railroad Company             | Active          |
| 17     | Norfolk Southern                     | Sanderson Farms                             | Active          |

Only railroads within 2 mile radius of corridor shown. Operator and Owner can be found in Appendix A of the Transportation Facilities Tech Memo.