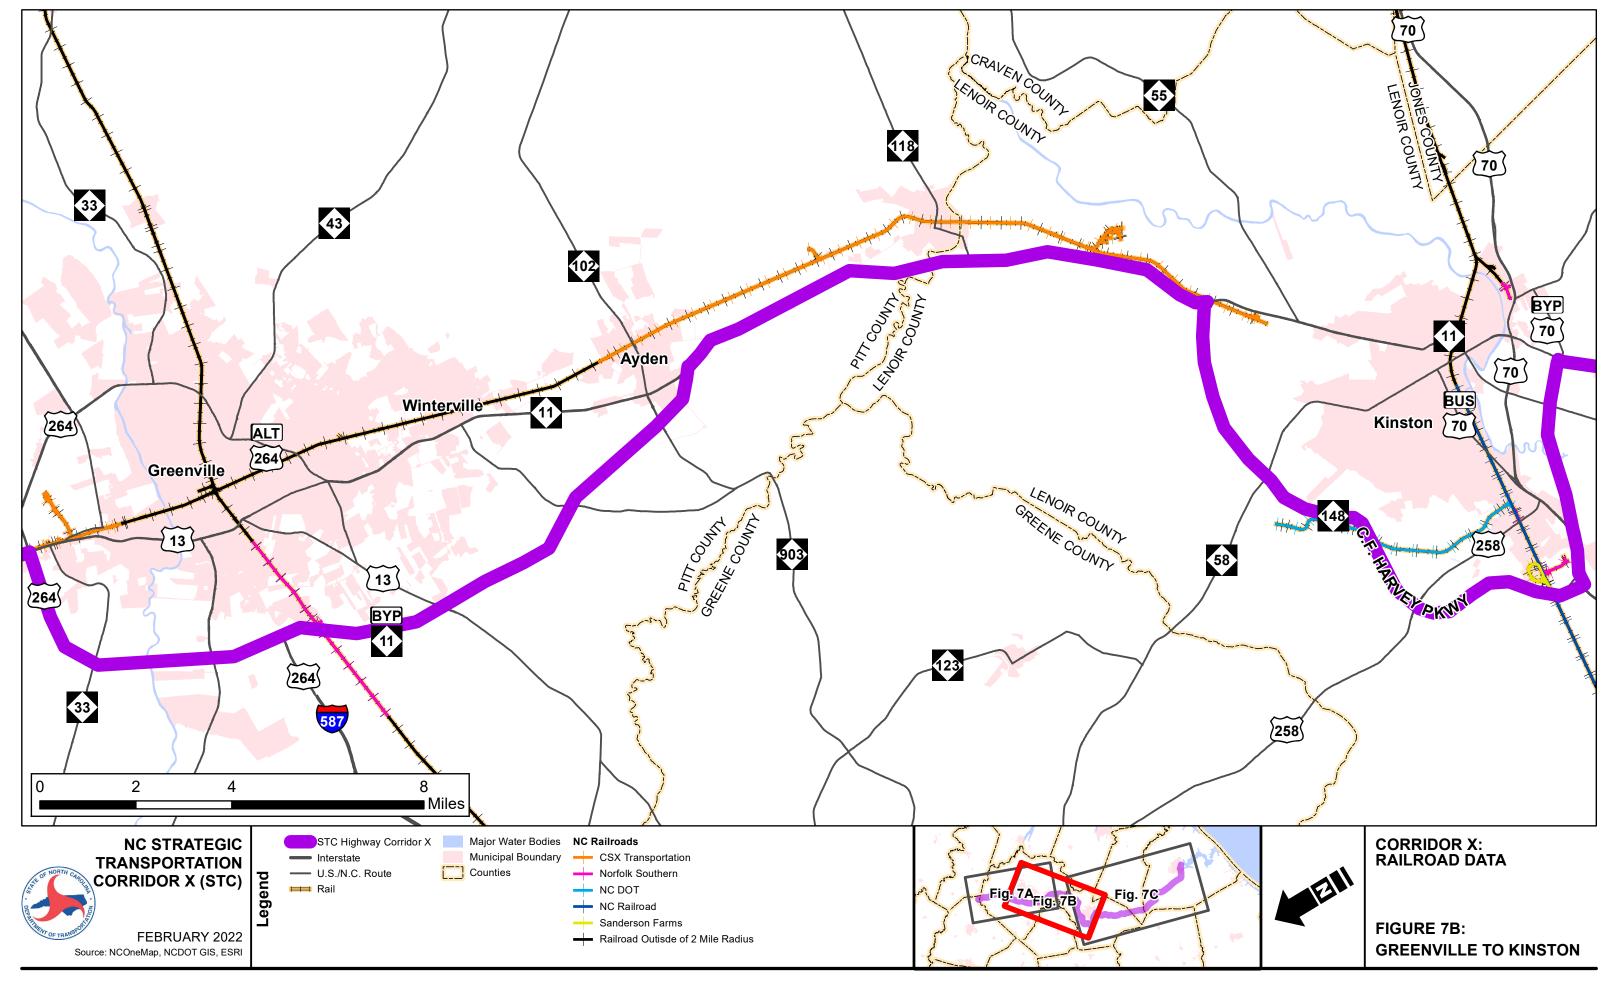

Table A-3. Railroad Data – Corridor X

| Map ID | Operator                               | Owner                                       | Track<br>Status |
|--------|----------------------------------------|---------------------------------------------|-----------------|
| 1      | Carolina Coastal Railway               | Norfolk Southern                            | Active          |
| 2      | CSX Transportation                     | CSX Transportation                          | Active          |
| 3      | CSX Transportation                     | CSX Transportation                          | Active          |
| 4      | Kinston & Snow Hill Railroad Co., Inc. | North Carolina Department of Transportation | Active          |
| 5      | Norfolk Southern                       | Norfolk Southern                            | Active          |
| 6      | Norfolk Southern                       | North Carolina Railroad Company             | Active          |
| 7      | Norfolk Southern                       | Sanderson Farms                             | Active          |

Only railroads within 2 mile radius of corridor shown. Operator and Owner can be found in Appendix A of the Transportation Facilities Tech Memo.