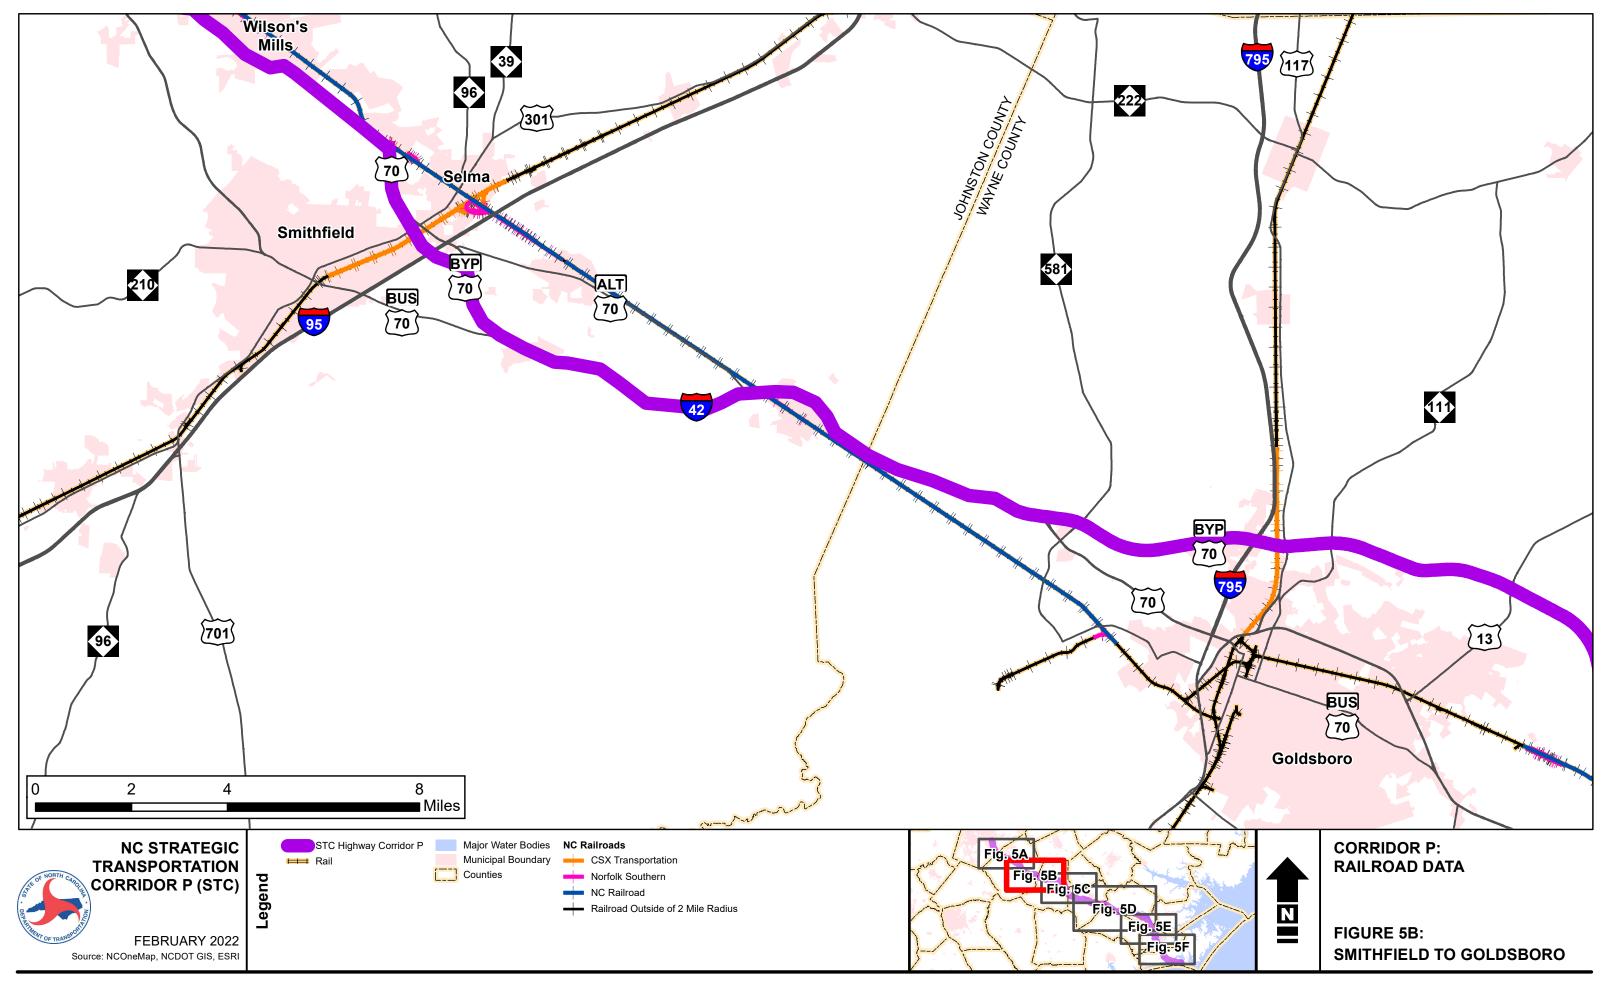

## **Railroad Data**

This appendix presents ownership and track status of railroads that are within a 2-mile buffer of Corridors P, S, and X of the North Carolina Strategic Transportation Corridors (STC). The following data is collected using the NCDOT Rail Division data.

Table A-1. Railroad Data - Corridor P

| Map ID | Operator                             | Owner                                       | Track<br>Status |
|--------|--------------------------------------|---------------------------------------------|-----------------|
| 1      | Carolina Coastal Railway             | North Carolina Department of Transportation | Active          |
| 2      | Carolina Coastal Railway             | North Carolina State Port                   | Active          |
| 3      | Norfolk Southern                     | Camp Lejeune Railroad Company               | Active          |
| 4      | CSX Transportation                   | CSX Transportation                          | Active          |
| 5      | CSX Transportation                   | CSX Transportation                          | Active          |
| 6      | CSX Transportation                   | CSX Transportation                          | Active          |
| 7      | Kinston & Snow Hill Railroad Co. Inc | North Carolina Department of Transportation | Active          |
| 8      | Norfolk Southern                     | CSX Transportation                          | Active          |
| 9      | Norfolk Southern                     | Norfolk Southern                            | Active          |
| 10     | Norfolk Southern                     | Norfolk Southern                            | Inactive        |
| 11     | Norfolk Southern                     | Norfolk Southern                            | Active          |
| 12     | Norfolk Southern                     | Norfolk Southern                            | Active          |
| 13     | Norfolk Southern                     | Norfolk Southern                            | Active          |
| 14     | Norfolk Southern                     | North Carolina Railroad Company             | Active          |
| 15     | Norfolk Southern                     | North Carolina Railroad Company             | Active          |
| 16     | Norfolk Southern                     | North Carolina Railroad Company             | Active          |
| 17     | Norfolk Southern                     | Sanderson Farms                             | Active          |

Only railroads within 2 mile radius of corridor shown. Operator and Owner can be found in Appendix A of the Transportation Facilities Tech Memo.